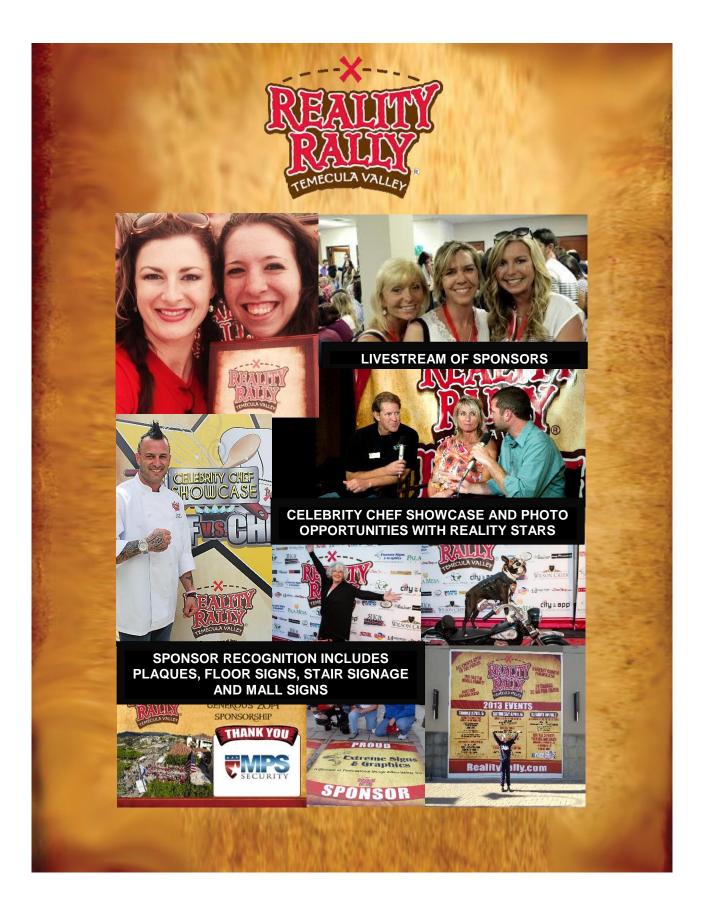

## **A BREAST CANCER FUNDRAISER**

by Gillian Larson, Reality Star of CBS Survivor Temecula, California

**Over 5,000 Attendees and 120 Reality Stars** 

Connect Your Brand to Reality TV Stars and Their Fans With Purchasing Power

## Over 5,000 Attendees and 120 Reality Stars Connect Your Brand to Reality TV Stars and Their Fans With Purchasing Power

- Connect your brand to Reality Rally TV Stars and their fans through Celebrity Chef Showcase, Amazing Race Type Scavenger Hunt, opening reception at winery, interactive contests, keepsake autograph books, casino fund raiser, traditional and digital media
- 2 day "Fun for Funds" event which attracts over 5,000 people has long life though the photos and press replays with the Reality Star component. Reach millions of consumers through traditional and digital media
- **120 Reality Stars** come from 2 countries, 34 states and 81 cities. Each reality star must raise at least \$500 for the Michelle's Place Charity
- Stars from the most reputable reality shows are featured
- Exhibitor opportunities, signage and your company representatives at the event
- Tickets to play the Amazing Race type Game with choice of Reality Star based on availability
- Cause-marketing benefits with the charitable partner, Michelle's Place for Breast Cancer
- Livestream interviews during event to promote your business. Replay available on website all year
- Gillian Larson, reality star of CBS Survivor, as spokesperson for your brand
- Volunteers and participants come from 86 cities and 2 countries
- 269,000 web site visits by 35,000 unique visitors
- Official Reality Rally home page has been viewed 77,400 times
- Owned areas include Celebrity Chef Showcase, casino fundraiser, opening reception at winery, autograph areas and Amazing Race type Scavenger Hunt